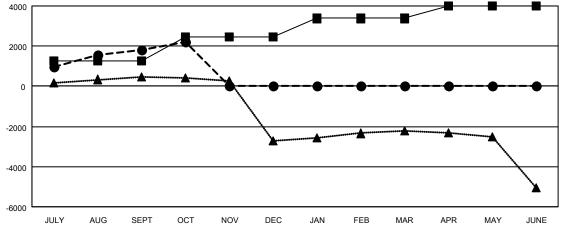

■ - MEMBER GROWTH ACTUAL

▲ - LAST YEAR MEMBERSHIP ACTUAL

| DROPPED CLUBS: 8 |     | 411 CLUBS OF 1032 ADDED 1 OR MORE<br>NEW MEMBERS | GENDER DISTRIBUTION             |                 |        |
|------------------|-----|--------------------------------------------------|---------------------------------|-----------------|--------|
|                  |     |                                                  | MALE                            | 25,792 (70.85%) |        |
|                  |     |                                                  | FEMALE                          | 10,614 (29.15%) |        |
| DROPPED MEMBERS  |     |                                                  |                                 |                 |        |
| DECEASED         | 63  | CLICK HERE FOR CUMULATIVE                        | TOTAL FAMILY UNIT MEMBERS       |                 | 17,825 |
| CLUB CANCELLED   | 0   | MEMBERSHIP DATA                                  |                                 |                 | 40.000 |
| OTHER 779        |     |                                                  | FAMILY MEMBERS PAYING HALF DUES |                 | 10,209 |
| TOTAL            | 842 |                                                  | DOLO                            |                 |        |