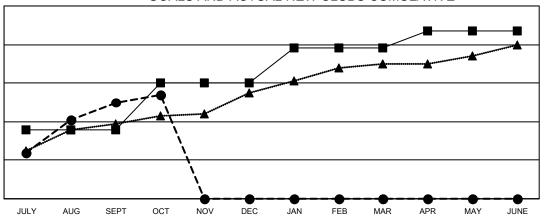

## GOALS AND ACTUAL NEW CLUBS CUMULATIVE

- URRENT YEAR GOALS FOR NEW CLUBS

CURRENT YEAR ACTUAL NEW CLUBS

- ▲ - LAST YEAR ACTUAL NEW CLUBS

| <b>I</b> - | MEMBER | GROWTH | NET | GOAL |
|------------|--------|--------|-----|------|
|            |        |        |     |      |